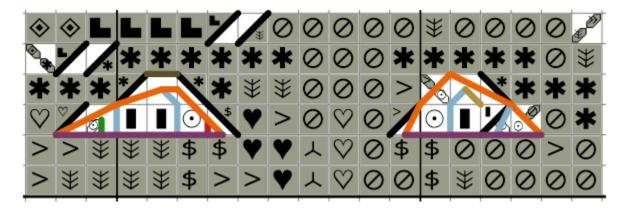

#### THE EYES

**Step 1**: Add the cross stitches. Note the two 3/4 Stitches.

**Step 2**: Using the same threads, backstitch these stitches (using two threads of ECRU on the left eye and your blended 167+647 on the right eye). We coded the ECRU in green to make it visible on the chart.

**Step 3**: Backstitch the following, using two threads of 407 for the red and one thread of 647 for the light blue. Be sure that the stitches for 647 (around the pupil) lay on the outside of the stitching you just did with 167+647 on the right eye.

**Step 4**: Using one thread of 3790, backstitch the upper eyelids. On the left eye, be sure the thread lays outside of the pupil (that you just stitched- the light blue [647]), and on the right eye, be sure the thread lays outside of the 3/4 Stitch in ECRU.

**Step 5**: Using one thread of 3781, backstitch the lower eyelids.

**Step 6**: Using one thread, place small french knots in 3371 where indicated in the picture. If you prefer, you may embroider small dashes in place of the knots.