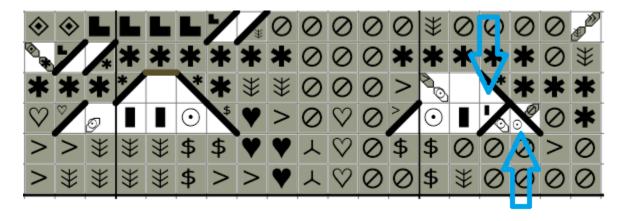

#### THE EYES

**Step 1**: Add the cross stitches. Note the two 3/4 Stitches.

**Step 2**: Using the same threads, backstitch these stitches (using two threads of ECRU on the left eye and your blended 167+647 on the right eye). We coded the ECRU in green to make it visible on the chart.

**Step 3**: Backstitch the following, using two threads of 407 for the red and one thread of 647 for the light blue. Be sure that the stitches for 647 (around the pupil) lay on the outside of the stitching you just did with 167+647 on the right eye.

**Step 4**: Using one thread of 3790, backstitch the upper eyelids. On the left eye, be sure the thread lays outside of the pupil (that you just stitched- the light blue [647]), and on the right eye, be sure the thread lays outside of the 3/4 Stitch in ECRU.