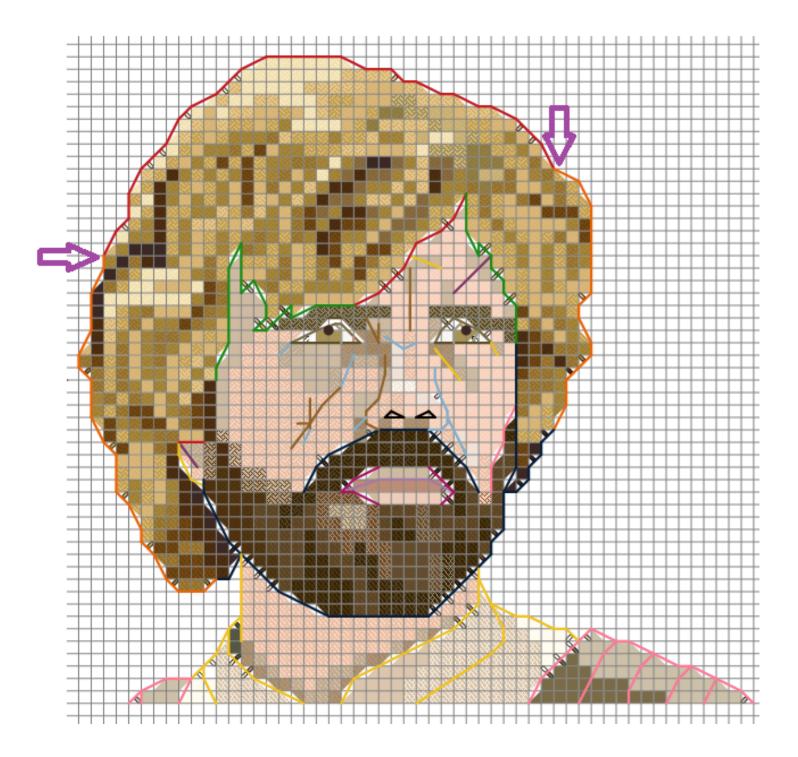

#### WELCOME TO WEEK NINE!!!

This week, we'll be finishing the eyes and adding the backstitching around the face. Depending on the thickness of the stitching on the backside of your sampler, you might find that an embroidery (sharp) needle helps you with the finer detail work here, especially the French knots. Let's turn this baby right side up and get started! And may The Seven have mercy on your soul.

#### THE EYES

**Step 1**: Add the cross stitches. Note the two 3/4 Stitches.

**Step 2**: Using the same threads, backstitch these stitches (using two threads of ECRU on the left eye and your blended 167+647 on the right eye). We coded the ECRU in green to make it visible on the chart.

**Step 3**: Backstitch the following, using two threads of 407 for the red and one thread of 647 for the light blue. Be sure that the stitches for 647 (around the pupil) lay on the outside of the stitching you just did with 167+647 on the right eye.

**Step 4**: Using one thread of 3790, backstitch the upper eyelids. On the left eye, be sure the thread lays outside of the pupil (that you just stitched- the light blue [647]), and on the right eye, be sure the thread lays outside of the 3/4 Stitch in ECRU.

**Step 5**: Using one thread of 3781, backstitch the lower eyelids.

**Step 6**: Using one thread, place small french knots in 3371 where indicated in the picture. If you prefer, you may embroider small dashes in place of the knots.

### THE OUTLINING

Use the following key to complete the backstitching using one thread (unless otherwise noted).

Red: 167 yellow beige - vy dk Orange: 433 brown - md Yellow: 841 beige brown - lt Green: 434 brown - lt Light Blue: 840 beige brown - md Navy Blue: 938 coffee brown - ul dk Lavender (the lips): 3031 mocha brown - vy dk Purple: 3790 beige gray - ul dk Fuschia (the lips): 3864 mocha beige - lt Brown: 3781 mocha brown - dk Black (the nostrils): 3371 black brown Pink: 839 beige brown - dk

#### Notes:

Don't miss the change in color (red/orange) around the hairline.

The backstitched line down the center of the forehead (3781) is made with two threads.

If needed, you may add an extra line of backstitching inside the nostrils (3371) to ensure they are filled in.