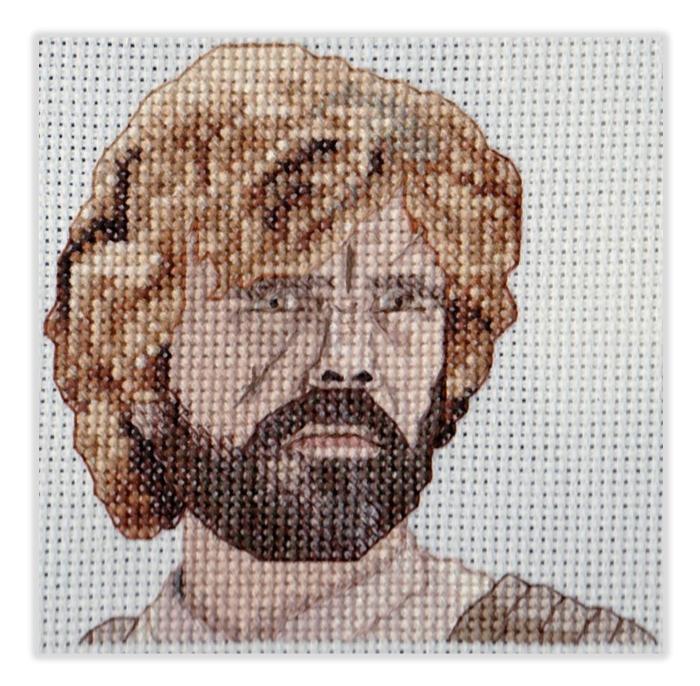

# Steotchalong 2016: The Penultimate Pattern

| Author:      | Emily &   |
|--------------|-----------|
| Copyright:   | Steotch   |
| Website:     | steotch.  |
| Fabric:      | 16 ct aid |
| Grid Size:   | 113W x    |
| Design Area: | 7.06" x 5 |
|              |           |