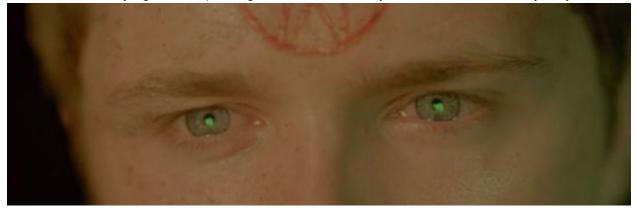

#### WELCOME TO WEEK NINE!!!

This week, we'll be finishing the eyes and adding the backstitching around the face. Depending on the thickness of the stitching on the backside of your sampler, you might find that an embroidery (sharp) needle helps you with the finer detail work here, especially the French knots. Let's turn this baby right side up and get started! And may The Seven have mercy on your soul.

#### THE EYES

**Step 1**: Add the cross stitches. Note the two 3/4 Stitches.

**Step 2**: Using the same threads, backstitch these stitches (using two threads of ECRU on the left eye and your blended 167+647 on the right eye). We coded the ECRU in green to make it visible on the chart.

**Step 5**: Using one thread of 3781, backstitch the lower eyelids.

**Step 6**: Using one thread, place small french knots in 3371 where indicated in the picture. If you prefer, you may embroider small dashes in place of the knots.