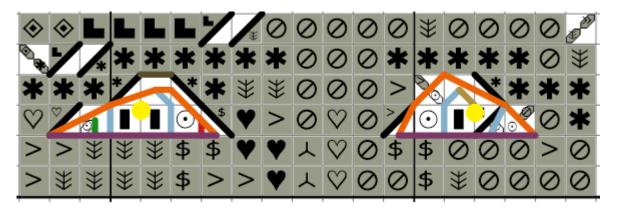

**Step 5**: Using one thread of 3781, backstitch the lower eyelids.

**Step 6**: Using one thread, place small french knots in 3371 where indicated in the picture. If you prefer, you may embroider small dashes in place of the knots.

### THE OUTLINING

Use the following key to complete the backstitching using one thread (unless otherwise noted).

Red: 167 yellow beige - vy dk Orange: 433 brown - md Yellow: 841 beige brown - lt Green: 434 brown - lt Light Blue: 840 beige brown - md Navy Blue: 938 coffee brown - ul dk Lavender (the lips): 3031 mocha brown - vy dk Purple: 3790 beige gray - ul dk Fuschia (the lips): 3864 mocha beige - lt Brown: 3781 mocha brown - dk Black (the nostrils): 3371 black brown Pink: 839 beige brown - dk

#### Notes:

Don't miss the change in color (red/orange) around the hairline.

The backstitched line down the center of the forehead (3781) is made with two threads.

If needed, you may add an extra line of backstitching inside the nostrils (3371) to ensure they are filled in.