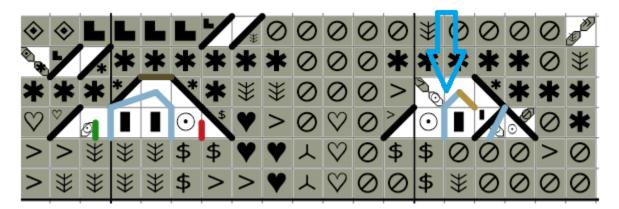

**Step 4**: Using one thread of 3790, backstitch the upper eyelids. On the left eye, be sure the thread lays outside of the pupil (that you just stitched- the light blue [647]), and on the right eye, be sure the thread lays outside of the 3/4 Stitch in ECRU.

**Step 5**: Using one thread of 3781, backstitch the lower eyelids.

**Step 6**: Using one thread, place small french knots in 3371 where indicated in the picture. If you prefer, you may embroider small dashes in place of the knots.