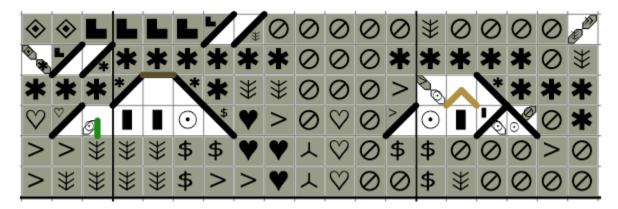

**Step 3**: Backstitch the following, using two threads of 407 for the red and one thread of 647 for the light blue. Be sure that the stitches for 647 (around the pupil) lay on the outside of the stitching you just did with 167+647 on the right eye.

**Step 4**: Using one thread of 3790, backstitch the upper eyelids. On the left eye, be sure the thread lays outside of the pupil (that you just stitched- the light blue [647]), and on the right eye, be sure the thread lays outside of the 3/4 Stitch in ECRU.