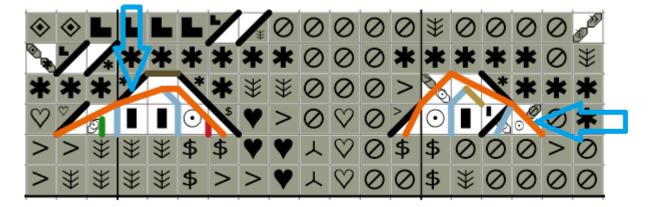

#### WELCOME TO WEEK NINE!!!

This week, we'll be finishing the eyes and adding the backstitching around the face. Depending on the thickness of the stitching on the backside of your sampler, you might find that an embroidery (sharp) needle helps you with the finer detail work here, especially the French knots. Let's turn this baby right side up and get started! And may The Seven have mercy on your soul.

#### THE EYES

**Step 1**: Add the cross stitches. Note the two 3/4 Stitches.

**Step 2**: Using the same threads, backstitch these stitches (using two threads of ECRU on the left eye and your blended 167+647 on the right eye). We coded the ECRU in green to make it visible on the chart.

**Step 3**: Backstitch the following, using two threads of 407 for the red and one thread of 647 for the light blue. Be sure that the stitches for 647 (around the pupil) lay on the outside of the stitching you just did with 167+647 on the right eye.

**Step 4**: Using one thread of 3790, backstitch the upper eyelids. On the left eye, be sure the thread lays outside of the pupil (that you just stitched- the light blue [647]), and on the right eye, be sure the thread lays outside of the 3/4 Stitch in ECRU.

**Step 5**: Using one thread of 3781, backstitch the lower eyelids.

**Step 6**: Using one thread, place small french knots in 3371 where indicated in the picture. If you prefer, you may embroider small dashes in place of the knots.