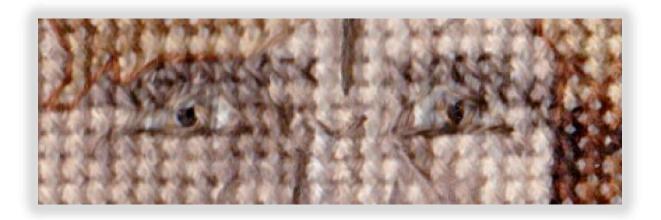

#### WELCOME TO WEEK NINE!!!

This week, we'll be finishing the eyes and adding the backstitching around the face. Depending on the thickness of the stitching on the backside of your sampler, you might find that an embroidery (sharp) needle helps you with the finer detail work here, especially the French knots. Let's turn this baby right side up and get started! And may The Seven have mercy on your soul.

#### THE EYES

**Step 1**: Add the cross stitches. Note the two 3/4 Stitches.

**Step 2**: Using the same threads, backstitch these stitches (using two threads of ECRU on the left eye and your blended 167+647 on the right eye). We coded the ECRU in green to make it visible on the chart.

**Step 5**: Using one thread of 3781, backstitch the lower eyelids.

**Step 6**: Using one thread, place small french knots in 3371 where indicated in the picture. If you prefer, you may embroider small dashes in place of the knots.