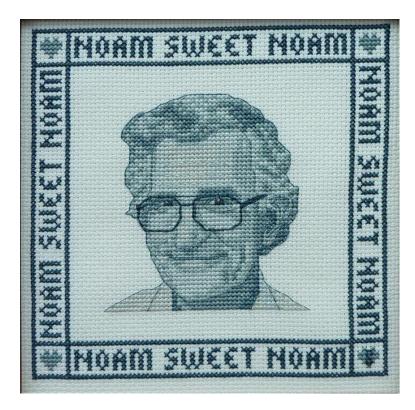

## Noam Sweet Noam

Author: Copyright: Grid Size: Design Area: Emily & Matt Fitzpatrick STEOTCH Fine New England Needlearts, no copyright reserved 83W x 83H 5.19" x 5.19" (83 x 83 stitches)

http://steotch.com

# Special Notes to complete this pattern-

1. All backstitching for this sampler is made with ONE thread, except for the glasses (#924). The backstitching on the upper bar across the bridge of the nose, as well as the backstitching around the cross stitches of the part of the glasses that extend to his left ear are both made with ONE thread. All other backstitching for the glasses is made with TWO threads.

2. The french knot on his right eyeball is made with ONE thread, and the french knot on his left eyeball is made using TWO threads. Please consult the photo for exact placement.